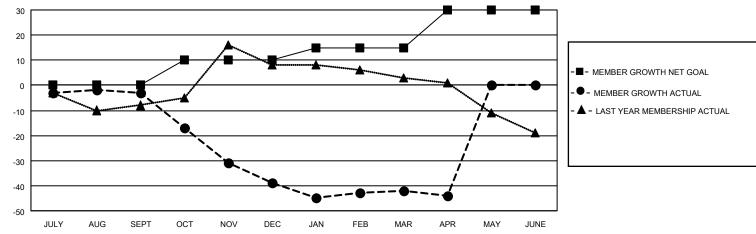

#### GOALS AND ACTUAL MEMBERS CUMULATIVE

| DROPPED CLUBS: 0 |    | 17 CLUBS OF 35 ADDED 1 OR<br>MORE NEW MEMBERS | GENDER DISTRIBUTION                |              |  |
|------------------|----|-----------------------------------------------|------------------------------------|--------------|--|
|                  |    | MORE NEW MEMBERS                              | MALE                               | 511 (61.05%) |  |
|                  |    |                                               | FEMALE                             | 326 (38.95%) |  |
| DROPPED MEMBERS  |    |                                               | NON BINARY                         | 0 (0.00%)    |  |
|                  |    |                                               | PREFER NOT TO ANSWER               | 0 (0.00%)    |  |
| DECEASED         | 13 |                                               |                                    |              |  |
| CLUB CANCELLED   | 0  | CLICK HERE FOR CUMULATIVE                     | TOTAL FAMILY UNIT MEMBERS 167      |              |  |
| OTHER            | 70 | MEMBERSHIP DATA                               |                                    |              |  |
| TOTAL            | 83 |                                               | FAMILY MEMBERS PAYING HALF DUES 85 |              |  |
|                  |    |                                               |                                    |              |  |